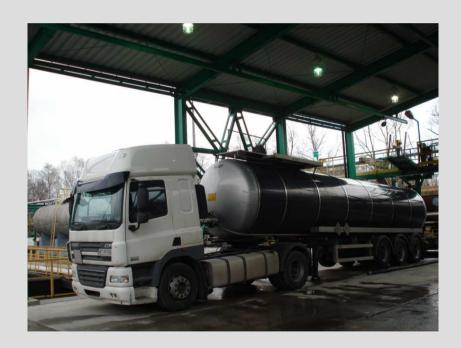

## FORMATION OF THE PSMC

PSMC was established on 18.05.2005 with a few treatment (current members – the founders). It brings together traders, whose activity is directed, directly or indirectly, concerning on the road or rail tanks cleaning while maintaining legal requirements and good practice.

## A FEW DATAS

- founded on 2005, first ECD 2005, too
- we have 20 members(17 ECD rights),
- we have 14 TCS and 3 Tank and Rail Cleaning Stations,
- we produce about 45 000 ECD / year,
- i.e. Romania 5 000 ECD / year,
- i.e. Germany produce 500 000 ECD / year